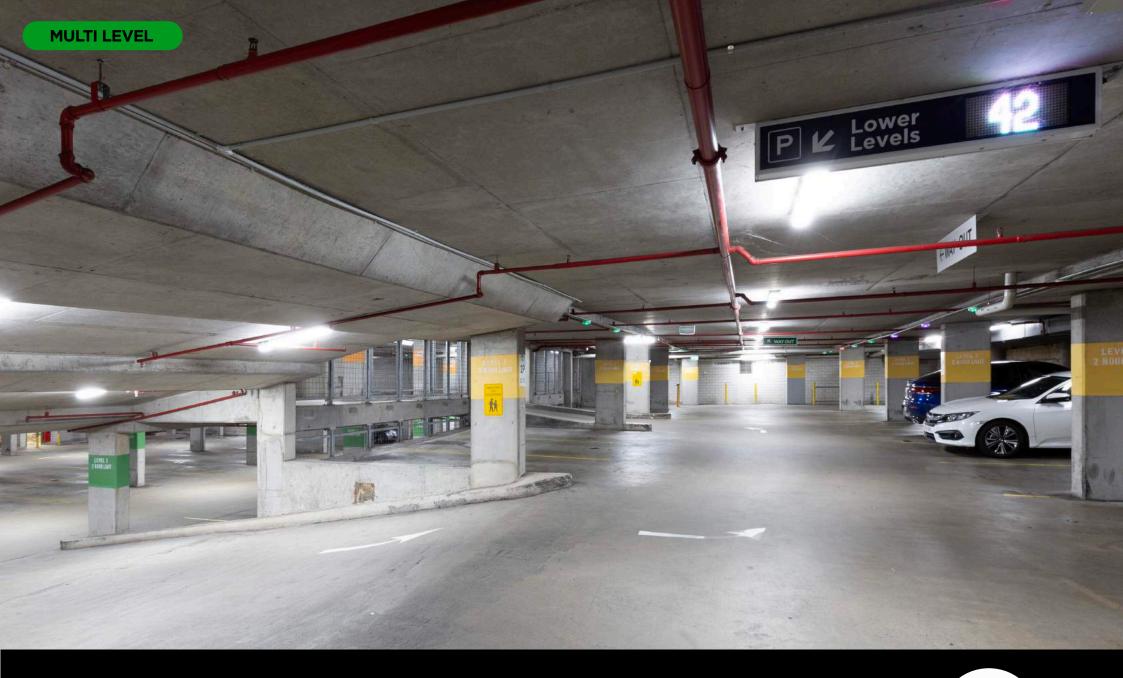

The outdated Vista Street Car Park underwent a full compliance redesign, recycling 1,300kg of metal waste. The successful project achieved over 45% energy reduction, transforming the car park into a well-lit and safe environment. An 800 lux intelligent transition lighting system was installed at the entry point, ensuring optimal visibility and security for all users.