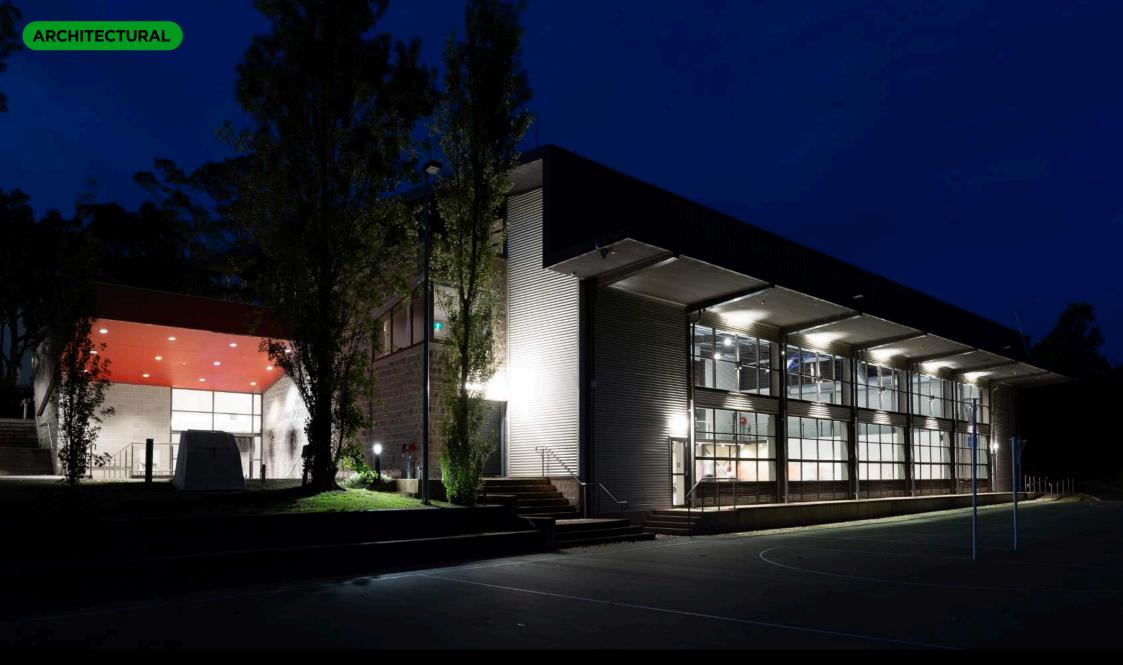

# Mosman Council's Commitment to Sustainability Led them to Optimise Energy Solutions.

OES spearheaded two transformative projects for Mosman Council. The Marie Bashir Sports Centre, OES upgraded all of the internal and external lights, achieving a remarkable 63% energy savings and cutting nearly 41 tonnes of annual carbon emissions.

This comprehensive upgrade also extended to the bathrooms and external light fittings, contributing to a more sustainable and efficient facility. The Sports Centre redesign surpassed requirements, delivering 400 lux with uniformity, establishing the center as a premier venue for amateur sports events.

The outdated Vista Street Car Park underwent a full compliance redesign, recycling 1,300kg of metal waste. The successful project achieved over 45% energy reduction, transforming the car park into a well-lit and safe environment. An 800 lux intelligent transition lighting system was installed at the entry point, ensuring optimal visibility and security for all users.