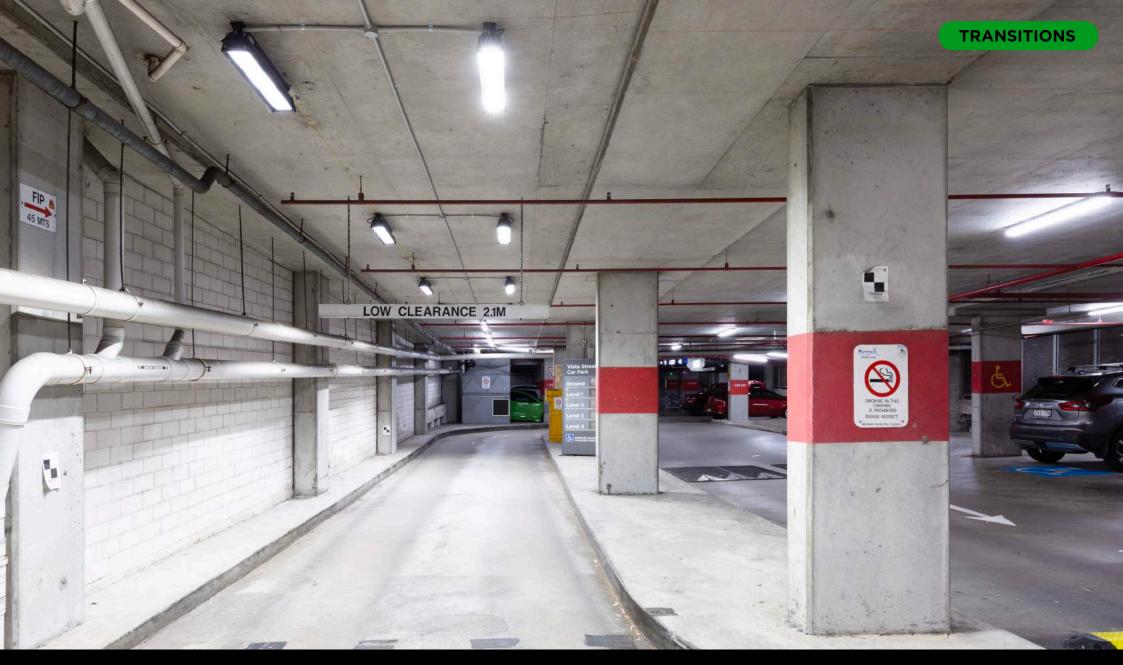

The outdated Vista Street Car Park underwent a full compliance redesign, recycling 1,300kg of metal waste. The successful project achieved over 45% energy reduction, transforming the car park into a well-lit and safe environment. An 800 lux intelligent transition lighting system was installed at the entry point, ensuring optimal visibility and security for all users.

## **VISTA STREET CAR PARK**

- Entrance Transitions
- Improved Aesthetics
- Overall LUX Improvement