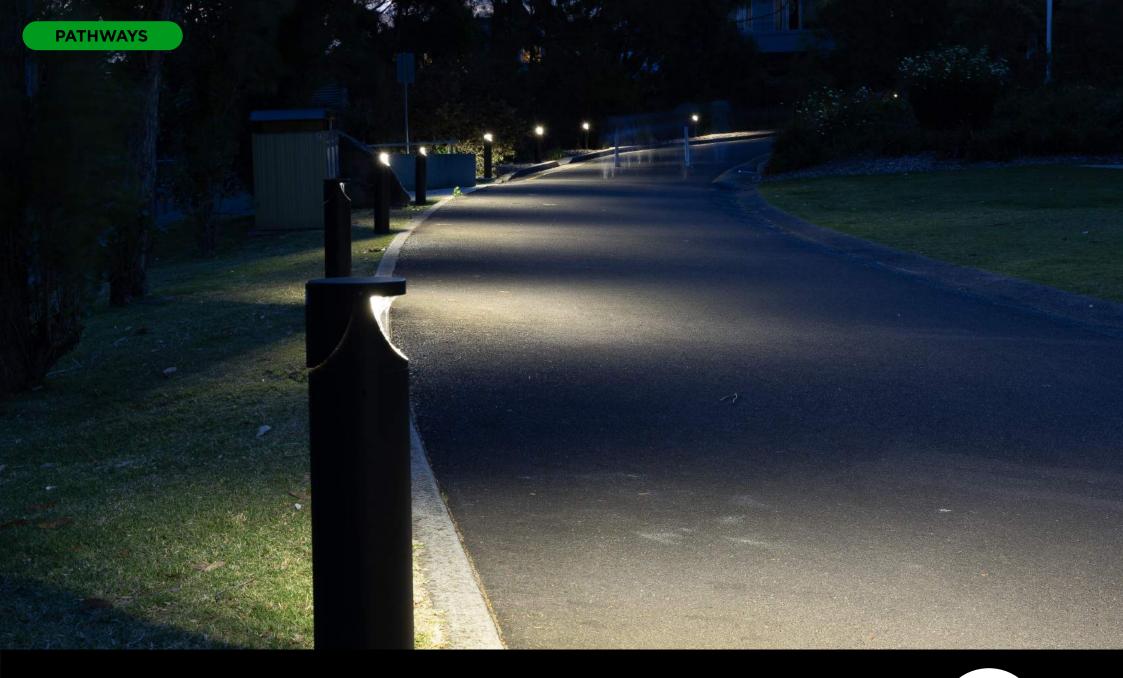

The outdated Vista Street Car Park underwent a full compliance redesign, recycling 1,300kg of metal waste. The successful project achieved over 45% energy reduction, transforming the car park into a well-lit and safe environment. An 800 lux intelligent transition lighting system was installed at the entry point, ensuring optimal visibility and security for all users.

## **VISTA STREET CAR PARK**

- Entrance Transitions
- Improved Aesthetics
- Overall LUX Improvement