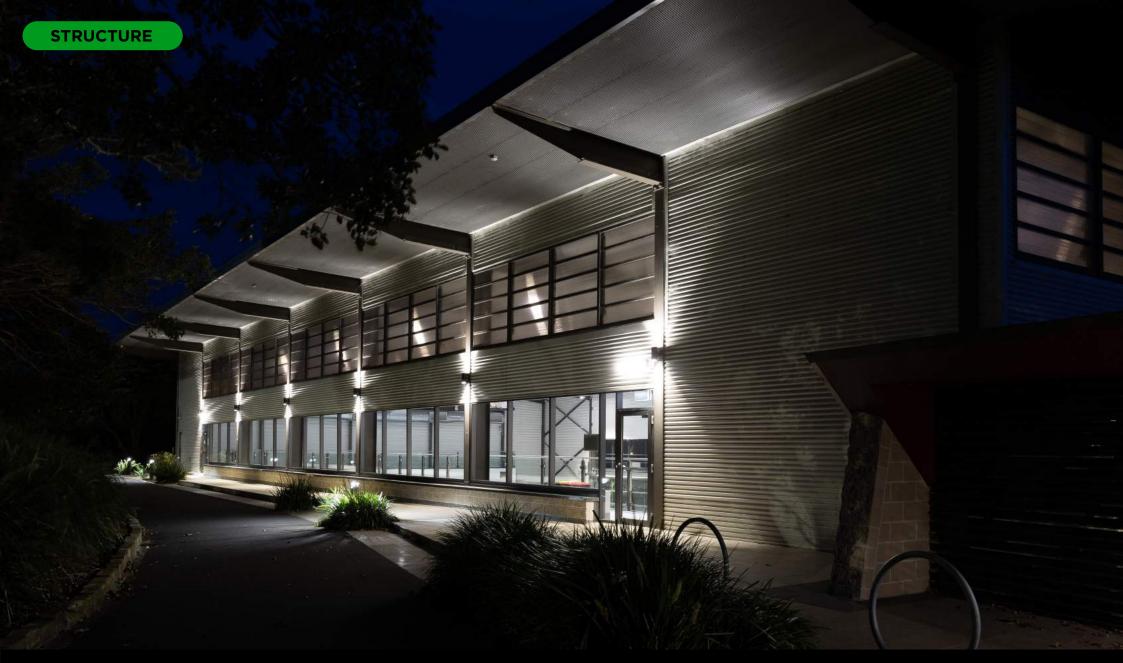

This comprehensive upgrade also extended to the bathrooms and external light fittings, contributing to a more sustainable and efficient facility. The Sports Centre redesign surpassed requirements, delivering 400 lux with uniformity, establishing the center as a premier venue for amateur sports events.

## **SPORTS CENTRE EXTERNAL**

- Improved Aesthetics
- Increased LUX Uniformity
- Security Camera Compliance

78% Energy Savings
External Bollard

66% Energy Savings
Pole Light

**69%** Energy Savings External Down

**78%** Energy Savings External Bollard

**65%** Energy Savings External Up/Down

78% Energy Savings External Bollard

**65%** Energy Savings External Up/Down

**38%** Energy Savings
Ceiling Suspended

71% Energy Savings
Sports Hi-Bay