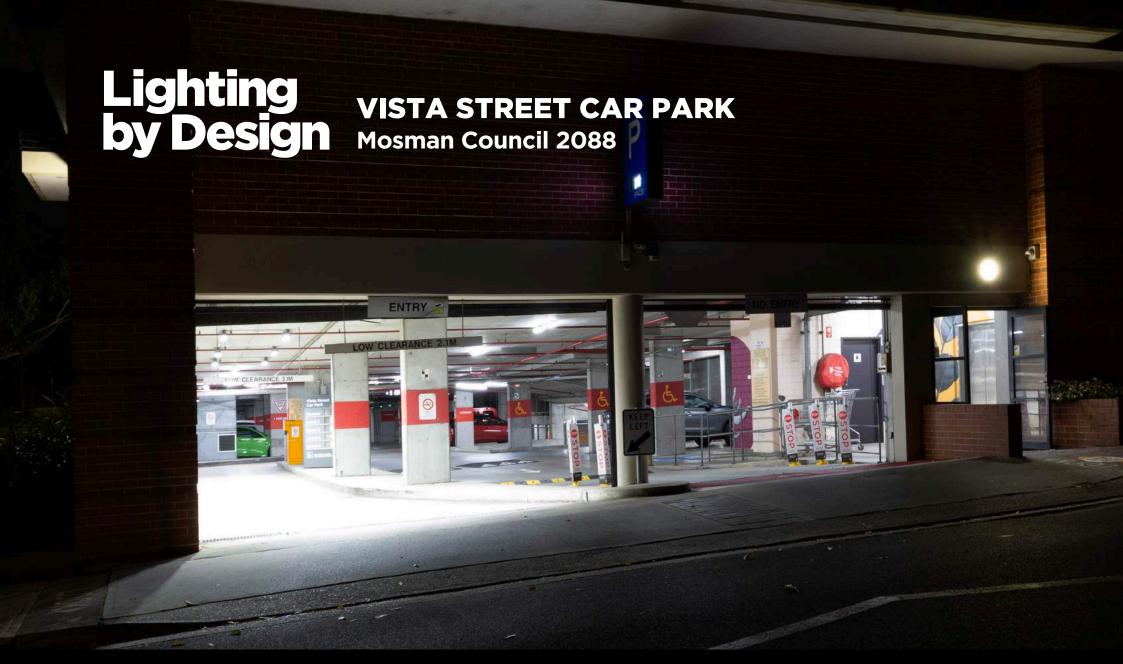

The outdated Vista Street Car Park underwent a full compliance redesign, recycling 1,300kg of metal waste. The successful project achieved over 45% energy reduction, transforming the car park into a well-lit and safe environment. An 800 lux intelligent transition lighting system was installed at the entry point, ensuring optimal visibility and security for all users.

## **VISTA STREET CAR PARK**

- Entrance Transitions
- Improved Aesthetics
- Overall LUX Improvement