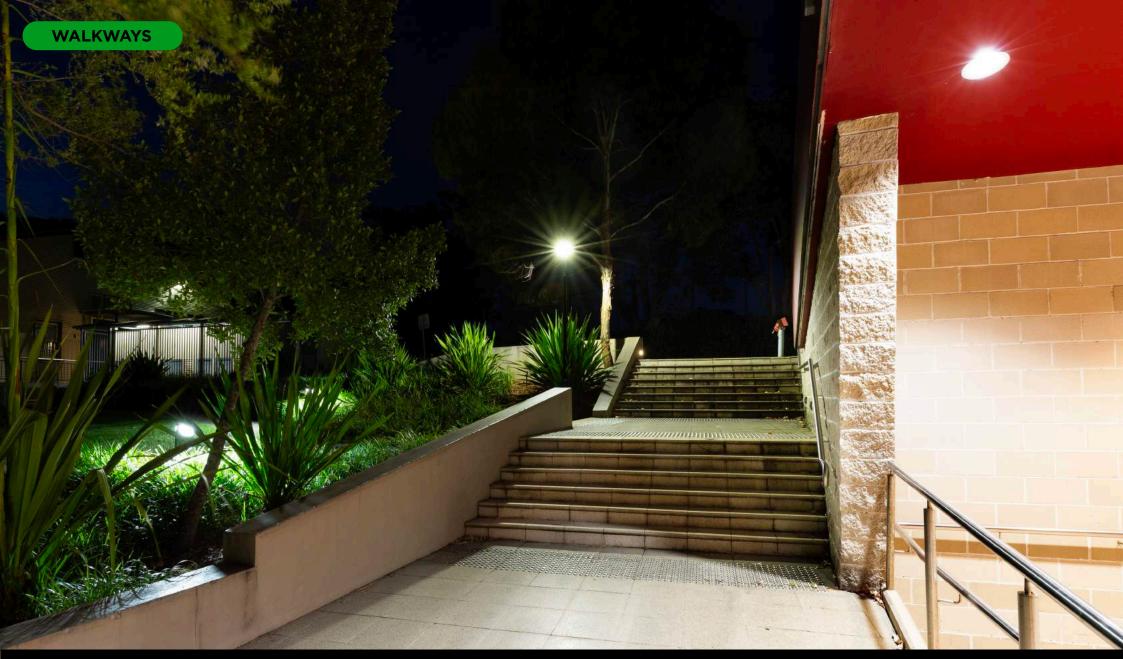

The outdated Vista Street Car Park underwent a full compliance redesign, recycling 1,300kg of metal waste. The successful project achieved over 45% energy reduction, transforming the car park into a well-lit and safe environment. An 800 lux intelligent transition lighting system was installed at the entry point, ensuring optimal visibility and security for all users.

## **SPORTS CENTRE EXTERNAL**

- Improved Aesthetics
- Increased LUX Uniformity
- Security Camera Compliance

78% Energy Savings
External Bollard

66% Energy Savings
Pole Light

**69%** Energy Savings External Down