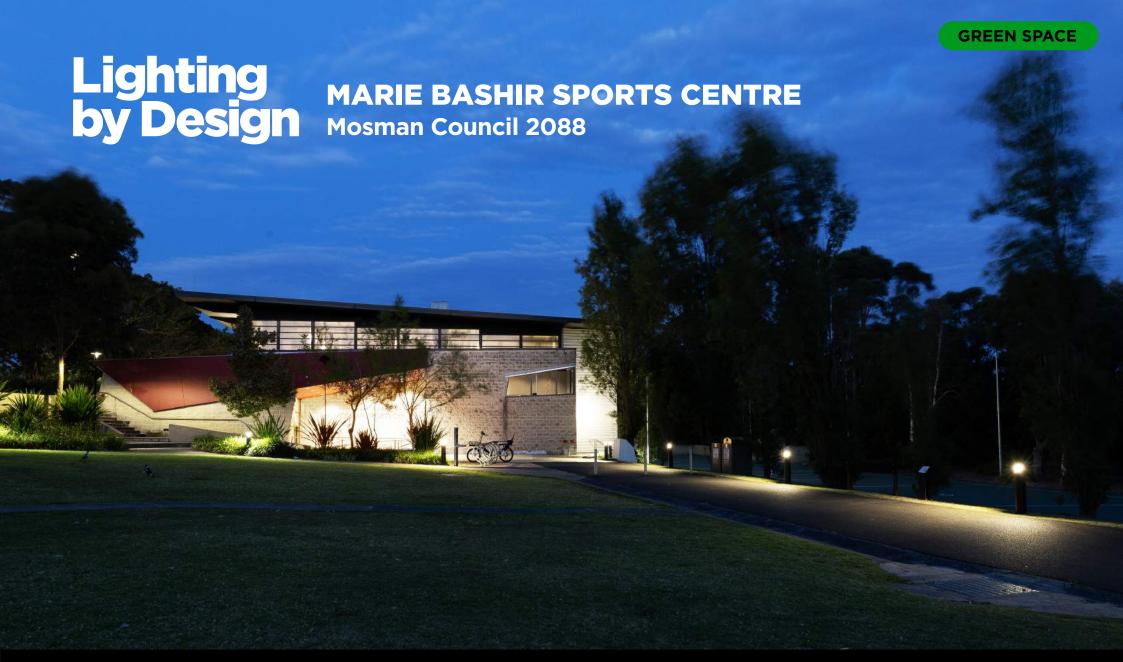

# Mosman Council's Commitment to Sustainability Led them to Optimise Energy Solutions.

OES spearheaded two transformative projects for Mosman Council. The Marie Bashir Sports Centre, OES upgraded all of the internal and external lights, achieving a remarkable 63% energy savings and cutting nearly 41 tonnes of annual carbon emissions.

This comprehensive upgrade also extended to the bathrooms and external light fittings, contributing to a more sustainable and efficient facility. The Sports Centre redesign surpassed requirements, delivering 400 lux with uniformity, establishing the center as a premier venue for amateur sports events.