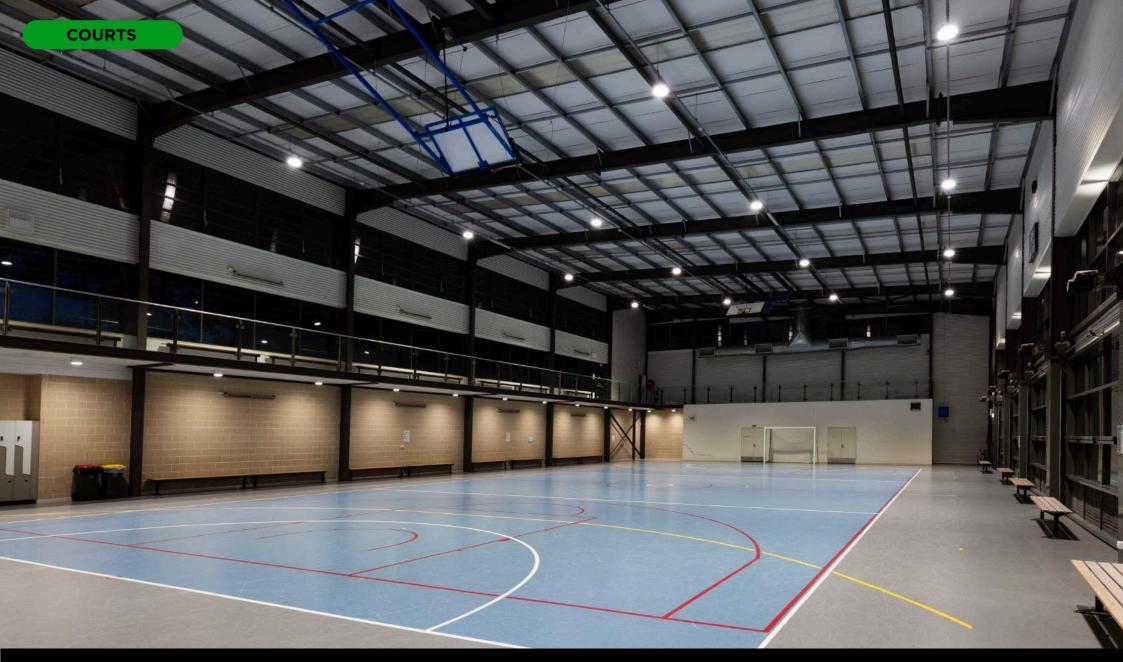

# Mosman Council's Commitment to Sustainability Led them to Optimise Energy Solutions.

OES spearheaded two transformative projects for Mosman Council. The Marie Bashir Sports Centre, OES upgraded all of the internal and external lights, achieving a remarkable 63% energy savings and cutting nearly 41 tonnes of annual carbon emissions.

This comprehensive upgrade also extended to the bathrooms and external light fittings, contributing to a more sustainable and efficient facility. The Sports Centre redesign surpassed requirements, delivering 400 lux with uniformity, establishing the center as a premier venue for amateur sports events.

## **SPORTS CENTRE INTERNAL**

- Improved Aesthetics
- Overall LUX Uniformity
- Sports Compliance

## **SPORTS CENTRE EXTERNAL**

- Improved Aesthetics
- Increased LUX Uniformity
- Security Camera Compliance

78% Energy Savings
External Bollard

66% Energy Savings
Pole Light

**69%** Energy Savings External Down