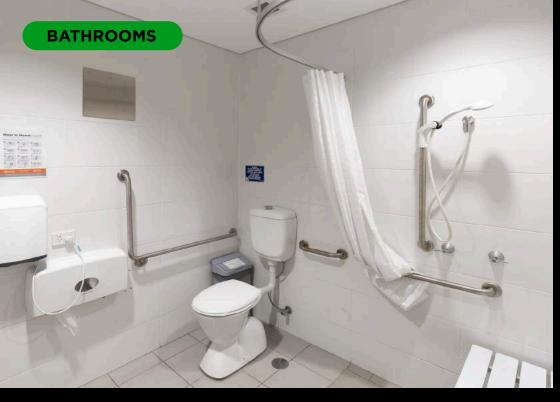

This comprehensive upgrade also extended to the bathrooms and external light fittings, contributing to a more sustainable and efficient facility. The Sports Centre redesign surpassed requirements, delivering 400 lux with uniformity, establishing the center as a premier venue for amateur sports events.